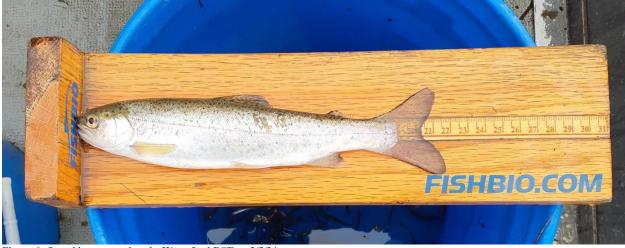

Figure 5. Daily juvenile Chinook passage at the Grayson RST and Tuolumne River flow at La Grange (LGN) and Modesto (MOD).

Figure 6. O. mykiss captured at the Waterford RST on 2/5/24.

- A total of 1,898 juvenile Chinook salmon have been captured through March 11, 2024, at the Grayson RSTs.
- One trap efficiency release has been conducted at Grayson using juvenile Chinook salmon from Merced River Hatchery, since capture of wild fish in the trap is insufficient to conduct releases.
- Two juvenile *O. mykiss* were captured at Grayson on February 8 (206 mm FL; smolting) and March 9 (235 mm FL; smolting). These were the first *O. mykiss* captured at Grayson since 2008.
- We are collaborating with NMFS again this year by collecting fin clips from juvenile Chinook at both trapping sites as part of their genetic analysis of salmon runs in the San Joaquin Basin tributaries.