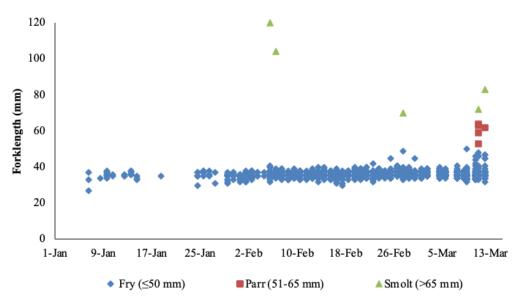

### Individual forklengths of Chinook captured at Waterford, 2024

Figure 7. Individual forklengths of juvenile Chinook salmon captured at the Waterford RST, 2024.