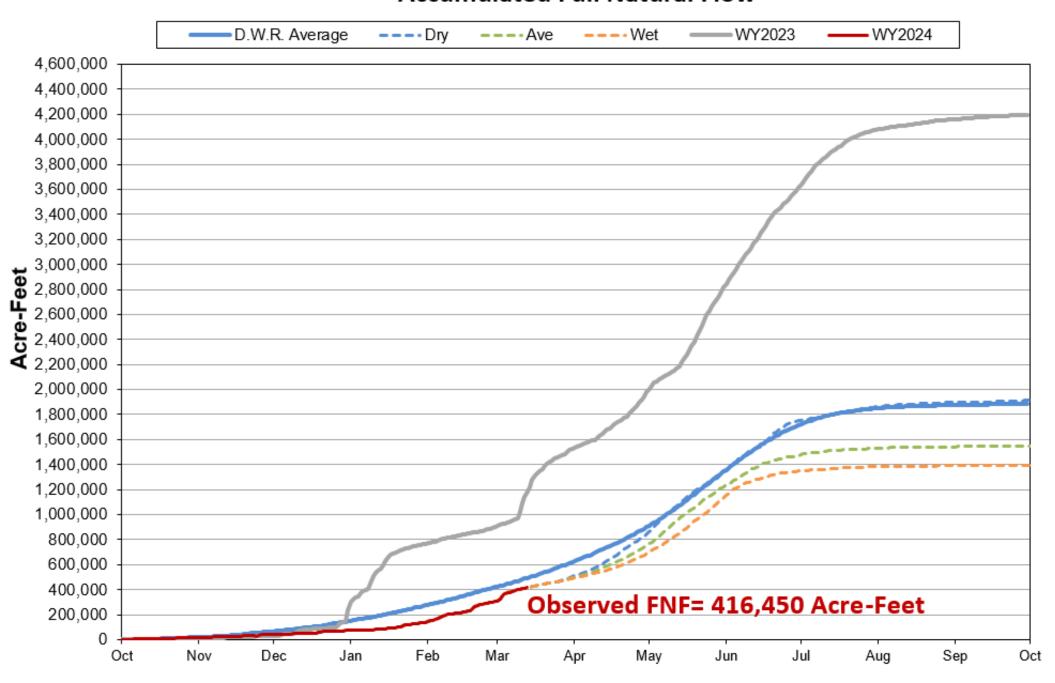

## **Accumulated Full Natural Flow**

### Wet

WY: 1,915,349 af WY %: 100% Rainfall: 17.9 in

### Ave

WY: 1,547,363 af WY %: 81% Rainfall: 7.7 in

### Dry

WY: 1,393,472 af WY %: 73% Rainfall: 4.2 in