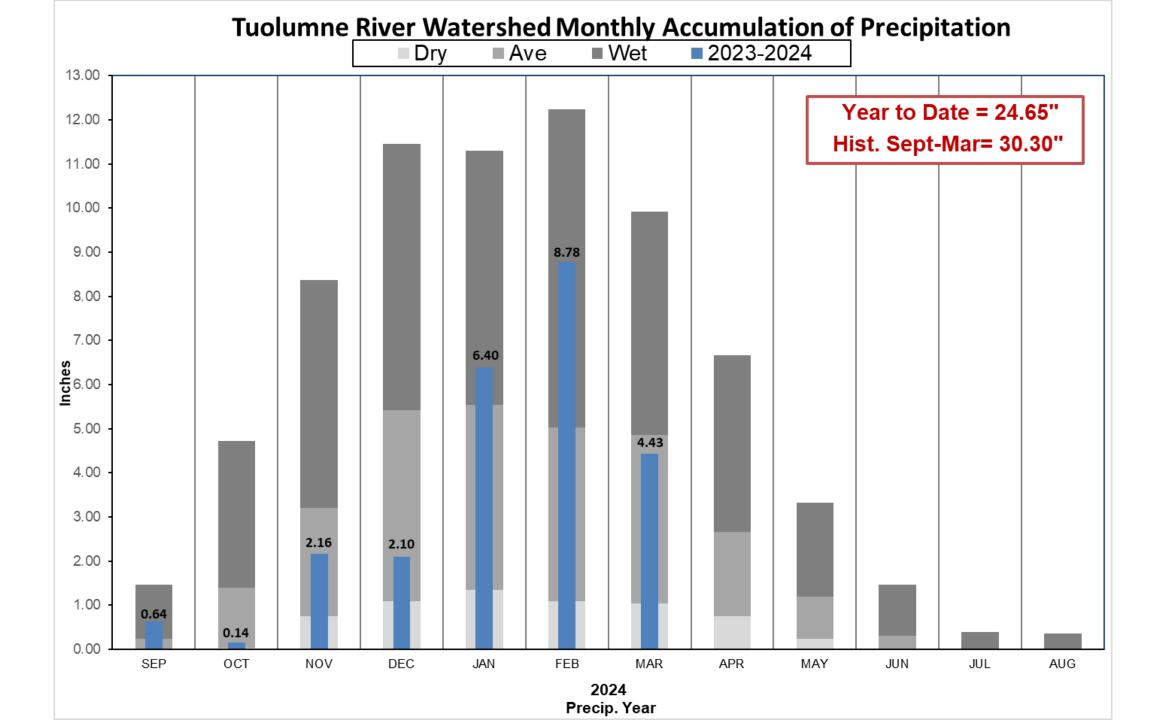

### 3. FLOW OPERATIONS:

- Pat Maloney shared the Tuolumne River Flow Schedule from April 2023 through April 2024. He
  also shared the Tuolumne River Watershed monthly accumulation of precipitation report from
  September 2023 through August 2024.
- J.D. Wikert advised that the folks out trying to do the Mossdale trawl are having some difficulties because there isn't quite enough water in the river. This will impact their data collection because there's not enough depth.
- Discussion regarding last water year and current water year took place.
- John Mauterer shared the Tuolumne River FNF vs ENSO 3.4 SST Anomalies (ASO) chart.
- Steve Tsao asked about the 300-350 cfs in the river and wanted to know if that was for capacity management.