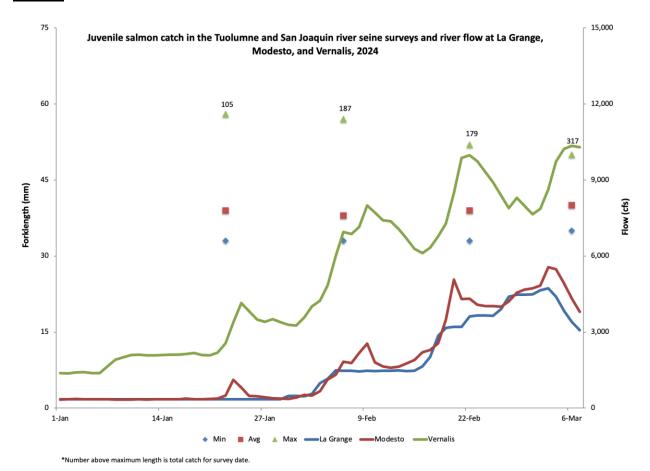

### **Seining**

Figure 9. Juvenile Chinook salmon captured during seine surveys and Tuolumne and San Joaquin river flows, 2024.

- After four surveys, a total of 788 juvenile salmon have been captured in the Tuolumne River between Old La Grange Bridge and Shiloh Bridge. Salmon were captured in all three reaches, but none were captured in the San Joaquin River.
- Some sites were not able to be sampled during the higher flows. Alternate sites were sampled when suitable if normal sites were inaccessible due to high flows.