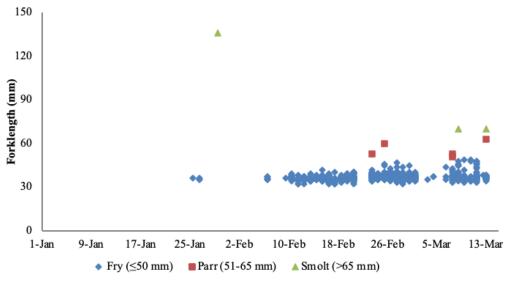

### Individual forklengths of Chinook captured at Grayson, 2024

Figure 8. Individual forklengths of juvenile Chinook salmon captured at the Grayson RSTs, 2024.