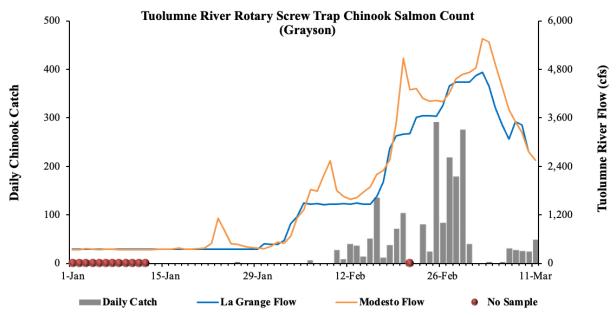

Figure 5. Daily juvenile Chinook passage at the Grayson RST and Tuolumne River flow at La Grange (LGN) and Modesto (MOD).

Figure 6. O. mykiss captured at the Waterford RST on 2/5/24.

- A total of 1,898 juvenile Chinook salmon have been captured through March 11, 2024, at the Grayson RSTs.
- One trap efficiency release has been conducted at Grayson using juvenile Chinook salmon from Merced River Hatchery, since capture of wild fish in the trap is insufficient to conduct releases.
- Two juvenile *O. mykiss* were captured at Grayson on February 8 (206 mm FL; smolting) and March 9 (235 mm FL; smolting). These were the first *O. mykiss* captured at Grayson since 2008.
- We are collaborating with NMFS again this year by collecting fin clips from juvenile Chinook at both trapping sites as part of their genetic analysis of salmon runs in the San Joaquin Basin tributaries.