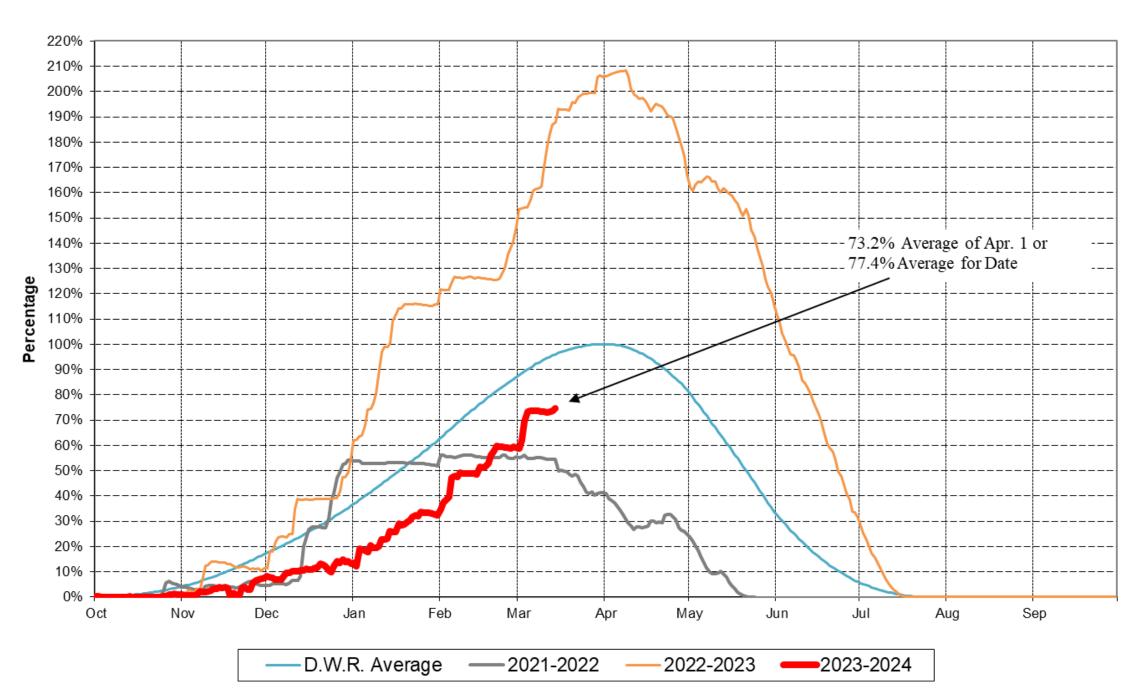

inook salmon captured at the Waterford RST, 2024.

### Individual forklengths of Chinook captured at Grayson, 2024



Figure 8. Individual forklengths of juvenile Chinook salmon captured at the Grayson RSTs, 2024.

### **Seining**



Figure 9. Juvenile Chinook salmon captured during seine surveys and Tuolumne and San Joaquin river flows, 2024.

- After four surveys, a total of 788 juvenile salmon have been captured in the Tuolumne River between Old La Grange Bridge and Shiloh Bridge. Salmon were captured in all three reaches, but none were captured in the San Joaquin River.
- Some sites were not able to be sampled during the higher flows. Alternate sites were sampled when suitable if normal sites were inaccessible due to high flows.



### **Snow Sensors Used in Tuolumne River Forecast**



## **Accumulated Full Natural Flow**



### Wet

WY: 1,915,349 af WY %: 100% Rainfall: 17.9 in

### Ave

WY: 1,547,363 af WY %: 81% Rainfall: 7.7 in

### Dry

WY: 1,393,472 af WY %: 73% Rainfall: 4.2 in

## **Precipitation Forecasts**



Table 3

Tuolumne River Flow Schedule

Based on DWR Values, 60-20-20 Index for 2023, Hydrologic Conditions

Schedule For 2023-2024 Fish Flow Year

| 1 | 21          | 2 1             | ;               | ;<br> -          | 17             | 16              | 15              | 1               | ן נְּג          | 19         | ŗ               | 10-             | -60             | 90              | 07-             | G               | 3               |                 | 2 4             | 3 5             | 3 5             | 2 2             | 200             | 3