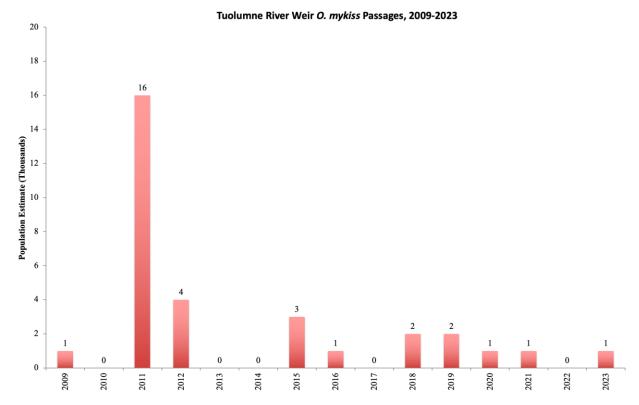

Figure 2. Total Chinook passage at the Tuolumne River Weir, 1973-2023.

Figure 3. O. mykiss passages at the Tuolumne River weir during fall/winter monitoring, 2009-2023.