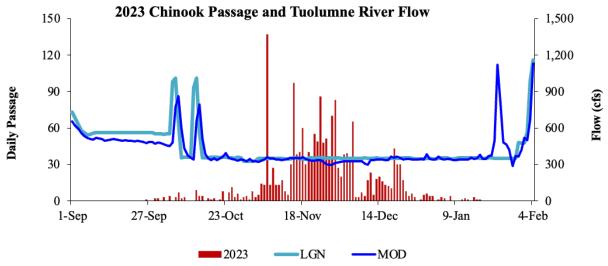

### **Weir Monitoring**

Figure 1. Daily adult Chinook passage at the Tuolumne River weir and flow at La Grange (LGN) and Modesto (MOD) during 2023-24.

- A total of 1,768 Chinook passed the Tuolumne River weir between September 12, 2023, and February 4, 2024. Sampling terminated due to high river flows.
- One O. mykiss (389 mm TL) was observed at the weir on January 31, 2024.
- 27% of the salmon were adipose fin clipped (indicating hatchery origin).