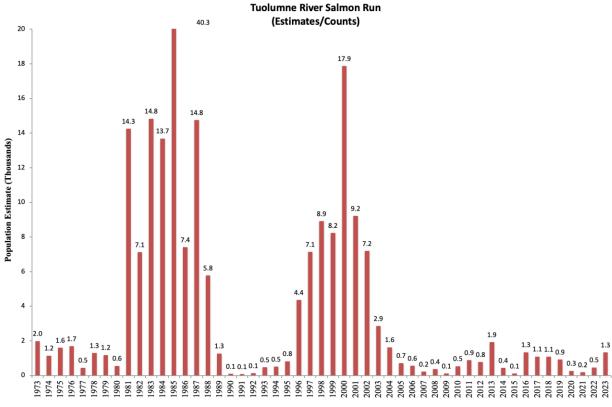

Figure 2. Total Chinook passage at the Tuolumne River Weir, 1973-2023.

Figure 3. O. mykiss passages at the Tuolumne River weir during fall/winter monitoring, 2009-2023.