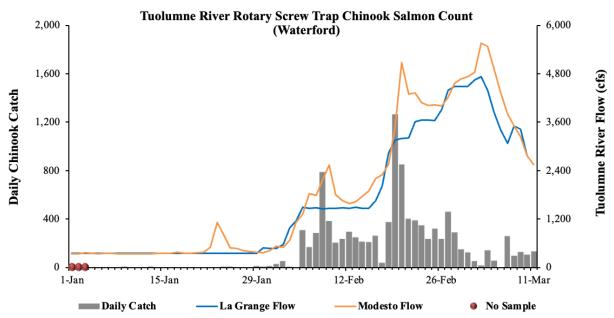

### **RST Monitoring**

Figure 4. Daily juvenile Chinook passage at the Waterford RST and Tuolumne River flow at La Grange (LGN) and Modesto (MOD).

- A total of 10,204 juvenile Chinook salmon have been captured through March 11, 2024 at the Waterford RST.
- Three releases (one wild and two hatchery group) were conducted at Waterford so far this season. Juvenile Chinook salmon from Merced River Hatchery were used for releases when capture of wild fish in the trap is insufficient at the higher flows.
- Two juvenile *O. mykiss* were captured at Waterford on January 23 (189 mm FL; silvery parr) and February 5 (Figure 6; [203 mm FL; smolting]). These were the first *O. mykiss* captured at Waterford since 2012.